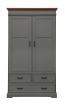

## Wardrobe - 2 Doors/3 Drawers

**Article number:** 11703563 **Dimensions:**  $\leftrightarrow$  115  $\updownarrow$  205  $\nearrow$  59

**Soft Close: Yes** 

**Information:** Wardrobe, 1 hanging rail

and 2 shelfs (2 doors wide).