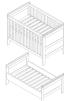

### Cot(bed) 70x140

**Article number:** 11703562 **Dimensions:**  $\Leftrightarrow 78$   $\Leftrightarrow 90$   $\nearrow 150$  **Information:** With this cot bed 2 juniorsides will be delivered. It is possible to convert this cot bed into a juniorbed at a later stage. Mattress base adjustable in 3

heights.