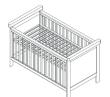

### Cot 60x120

Article number: 11703561

**Dimensions:**  $\leftrightarrow$  68  $\updownarrow$  90  $\nearrow$  130 **Information:** Mattress base adjustable in 3 heights.