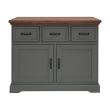

# Earth Grey/wood

**Available Colors:** Grey/Wood

**Material:** MDF with Pine

**Painting:** Lacquered

7 59

Chest - 2 Doors/3 Drawers
Article number: 11703560
Dimensions:  $\Leftrightarrow$  115  $\diamondsuit$  93

**Soft Close: Yes** 