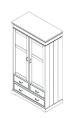

# Earth Grey/wood

**Available Colors:** Grey/Wood

**Material:** MDF with Pine

**Painting:** Lacquered

7 59

Chest - 2 Doors/3 Drawers
Article number: 11703560
Dimensions:  $\Leftrightarrow$  115  $\diamondsuit$  93

**Soft Close: Yes** 