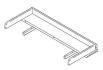

### **Chest extender**

Article number: 11703565Dimensions:  $\Leftrightarrow 115 \quad \diamondsuit - \quad \nearrow 18$ Information: The chest extender can be assembled on the back of the chest to extend the top of the chest.