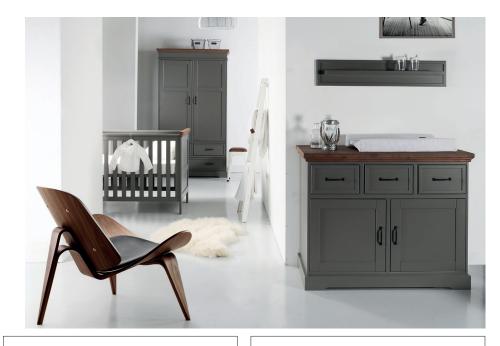

# Earth Grey/wood

**Available Colors:** Grey/Wood

**Material:** MDF with Pine

**Painting:** Lacquered

7 59

Chest - 2 Doors/3 Drawers
Article number: 11703560
Dimensions:  $\Leftrightarrow$  115  $\diamondsuit$  93

## Wardrobe - 2 Doors/3 Drawers

**Article number:** 11703563 **Dimensions:**  $\leftrightarrow$  115  $\updownarrow$  205  $\nearrow$  59

**Soft Close: Yes** 

**Information:** Wardrobe, 1 hanging rail

and 2 shelfs (2 doors wide).

### Cot 60x120

Article number: 11703561

**Dimensions:**  $\leftrightarrow$  68  $\updownarrow$  90  $\nearrow$  130 **Information:** Mattress base adjustable in 3 heights.