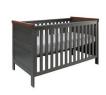

# Earth Grey/wood

**Available Colors:** Grey/Wood

**Material:** MDF with Pine

**Painting:** Lacquered

7 59

Chest - 2 Doors/3 Drawers
Article number: 11703560
Dimensions:  $\Leftrightarrow$  115  $\diamondsuit$  93

**Soft Close: Yes** 