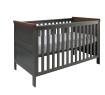

### Cot 60x120

Article number: 11703561

**Dimensions:**  $\leftrightarrow$  68  $\updownarrow$  90  $\nearrow$  130 **Information:** Mattress base adjustable in 3 heights.

heights.