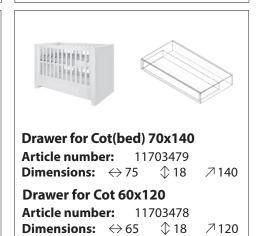

**Cot(bed) 70x140 Article number:** 11703473 **Dimensions:**  $\Leftrightarrow$  82  $\bigcirc$  93  $\nearrow$  154 **Information:** With this cot bed 1 juniorside will be delivered. It is possible to convert this cot bed into a sofa at a later stage. Mattress base adjustable in 3 heights.

Cot 60x120Article number:11703472Dimensions: $\leftrightarrow 72$  $\Diamond 93$ 7134Information:Mattress base adjustable in3 heights.

Wardrobe - 2 DoorsArticle number:11703474Dimensions: $\leftrightarrow 114$  $\updownarrow 191$ 7 55Information:3 Shelfs and 1 hangingrail.Wardrobe with push-open mechanism.