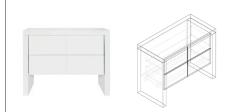

Available Colors:

White Glossy White Matt

> Material: MDF

Painting: Lacquered

Chest - 2 DrawersArticle number:11703470Dimensions:↔ 114♀ 91↗ 55Information:Chest with push-openmechanism.

Chest - 3 Drawers Article number: 11703471 Dimensions:  $\leftrightarrow$  114  $\bigcirc$  91  $\nearrow$  55 Information: Chest with push-open mechanism.