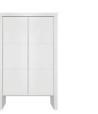

Cot 60x120Article number:11703472Dimensions: $\leftrightarrow 72$  $\Diamond 93$ 7134Information:Mattress base adjustable in3 heights.

Wardrobe - 2 DoorsArticle number:11703474Dimensions: $\leftrightarrow 114$  $\updownarrow 191$ 7 55Information:3 Shelfs and 1 hangingrail.Wardrobe with push-open mechanism.