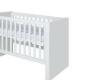

Cot 60x120Article number:11703472Dimensions: $\leftrightarrow 72$  $\Diamond 93$ 7134Information:Mattress base adjustable in3 heights.

Wardrobe - 2 DoorsArticle number:11703474Dimensions: $\leftrightarrow 114$  $\updownarrow 191$ 7 55Information:3 Shelfs and 1 hangingrail.Wardrobe with push-open mechanism.