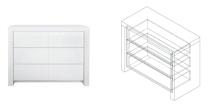

Available Colors:

White Glossy White Matt

> Material: MDF

Painting: Lacquered

Chest - 2 DrawersArticle number:11703470Dimensions:↔ 114♀ 91↗ 55Information:Chest with push-openmechanism.

Chest - 3 Drawers Article number: 11703471 Dimensions:  $\leftrightarrow$  114  $\bigcirc$  91  $\nearrow$  55 Information: Chest with push-open mechanism.