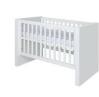

Cot 60x120Article number:11703472Dimensions: $\leftrightarrow 72$  $\Diamond 93$ 7134Information:Mattress base adjustable in3 heights.

Wardrobe - 2 DoorsArticle number:11703474Dimensions: $\leftrightarrow 114$  $\updownarrow 191$ 7 55Information:3 Shelfs and 1 hangingrail.Wardrobe with push-open mechanism.