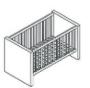

Cot 60x120Article number:11703472Dimensions: $\leftrightarrow 72$  $\Diamond 93$ 7134Information:Mattress base adjustable in3 heights.

Wardrobe - 2 DoorsArticle number:11703474Dimensions: $\leftrightarrow 114$  $\updownarrow 191$ 7 55Information:3 Shelfs and 1 hangingrail.Wardrobe with push-open mechanism.