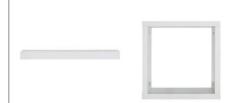

Shelf Article number: 11703476 Dimensions:  $\leftrightarrow 85 \ \bigcirc 7 \ \nearrow 20$ 

Shelf Cube White MattArticle number:11703508Dimensions: $\leftrightarrow 40$  $\updownarrow 40$ ? 20