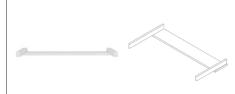

Chest extender Article number: 11703477 Dimensions:  $\Leftrightarrow$  114  $\diamondsuit$  -  $\nearrow$  20 Information: The chest extender can be assembled on the back of the chest to extend the top of the chest.