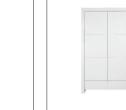

Cot 60x120Article number:11703472Dimensions: $\leftrightarrow 72$  $\Diamond 93$ 7134Information:Mattress base adjustable in3 heights.

Wardrobe - 2 DoorsArticle number:11703474Dimensions: $\leftrightarrow 114$  $\updownarrow 191$ 7 55Information:3 Shelfs and 1 hangingrail.Wardrobe with push-open mechanism.