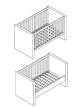

**Cot(bed) 70x140 Article number:** 11703473 **Dimensions:**  $\Leftrightarrow$  82  $\bigcirc$  93  $\nearrow$  154 **Information:** With this cot bed 1 juniorside will be delivered. It is possible to convert this cot bed into a sofa at a later stage. Mattress base adjustable in 3 heights.