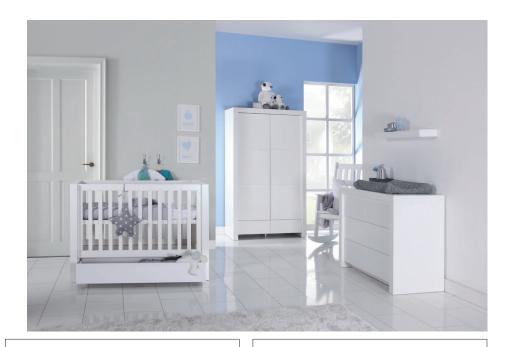

Available Colors:

White Glossy White Matt

> Material: MDF

Painting: Lacquered

Chest - 2 DrawersArticle number:11703470Dimensions:↔ 114♀ 91↗ 55Information:Chest with push-openmechanism.

Chest - 3 Drawers Article number: 11703471 Dimensions:  $\leftrightarrow$  114  $\bigcirc$  91  $\nearrow$  55 Information: Chest with push-open mechanism.

**Cot(bed) 70x140 Article number:** 11703473 **Dimensions:**  $\Leftrightarrow$  82  $\bigcirc$  93  $\nearrow$  154 **Information:** With this cot bed 1 juniorside will be delivered. It is possible to convert this cot bed into a sofa at a later stage. Mattress base adjustable in 3 heights.

Cot 60x120Article number:11703472Dimensions: $\leftrightarrow 72$  $\Diamond 93$ 7134Information:Mattress base adjustable in3 heights.

Wardrobe - 2 DoorsArticle number:11703474Dimensions: $\leftrightarrow 114$  $\updownarrow 191$ 7 55Information:3 Shelfs and 1 hangingrail.Wardrobe with push-open mechanism.

Chest extender Article number: 11703477 Dimensions:  $\Leftrightarrow$  114  $\diamondsuit$  -  $\nearrow$  20 Information: The chest extender can be assembled on the back of the chest to extend the top of the chest.

Shelf Article number: 11703476 Dimensions:  $\leftrightarrow 85 \ \bigcirc 7 \ \nearrow 20$ 

Shelf Cube White MattArticle number:11703508Dimensions: $\leftrightarrow 40$  $\updownarrow 40$ ? 20