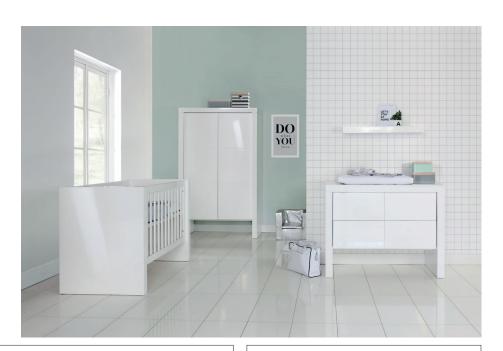

Available Colors: White Glossy White Matt

> Material: MDF

> Painting: Lacquered

Chest - 2 Drawers Article number: 11703460 Dimensions: ↔ 114 � 91 ↗ 55 Information: Chest with push-open mechanism.

Chest - 3 Drawers Article number: 11703461 Dimensions:  $\leftrightarrow$  114  $\bigcirc$  91  $\nearrow$  55 Information: Chest with push-open mechanism.

**Cot(bed) 70x140 Article number:** 11703463 **Dimensions:**  $\leftrightarrow 82$   $\bigcirc$  93  $\nearrow$  154 **Information:** With this cot bed 1 juniorside will be delivered. It is possible to convert this cot bed into a sofa at a later stage. Mattress base adjustable in 3 heights.

Cot 60x120Article number:11703462Dimensions: $\leftrightarrow 72$  $\bigcirc 93$  $\nearrow 134$ Information:Mattress base adjustable in<br/>3 heights.

Wardrobe - 2 DoorsArticle number:11703464Dimensions: $\leftrightarrow 114$  $\updownarrow 191$ 755Information:3 Shelfs and 1 hangingrail.Wardrobe with push-open mechanism.

Wardrobe - 2 Doors/2 Drawers Article number: 11703465 Dimensions: ↔ 114 � 191 ↗ 55 Information: 3 Shelfs and 1 hangingrail and 2 drawers. Wardrobe with push-open mechanism.

Chest extender Article number: 11703467 Dimensions:  $\Leftrightarrow$  114  $\oplus$  -  $\nearrow$  20 Information: The chest extender can be assembled on the back of the chest to extend the top of the chest.

Shelf Article number: 11703466 Dimensions:  $\leftrightarrow 85 \ \bigcirc 7 \ \nearrow 20$ 

Shelf Cube White GlossyArticle number:11703509Dimensions: $\leftrightarrow 40$  $\updownarrow 40$ 720