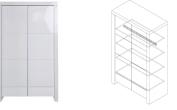

Cot 60x120Article number:11703462Dimensions: $\leftrightarrow 72$  $\bigcirc 93$  $\nearrow 134$ Information:Mattress base adjustable in<br/>3 heights.

Wardrobe - 2 DoorsArticle number:11703464Dimensions: $\leftrightarrow 114$  $\updownarrow 191$ 755Information:3 Shelfs and 1 hangingrail.Wardrobe with push-open mechanism.

Wardrobe - 2 Doors/2 Drawers Article number: 11703465 Dimensions: ↔ 114 � 191 ↗ 55 Information: 3 Shelfs and 1 hangingrail and 2 drawers. Wardrobe with push-open mechanism.

Chest extender Article number: 11703467 Dimensions:  $\Leftrightarrow$  114  $\oplus$  -  $\nearrow$  20 Information: The chest extender can be assembled on the back of the chest to extend the top of the chest.