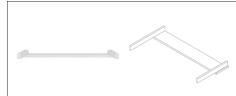

Wardrobe - 2 Doors/2 Drawers Article number: 11703465 Dimensions: ↔ 114 � 191 ↗ 55 Information: 3 Shelfs and 1 hangingrail and 2 drawers. Wardrobe with push-open mechanism.

Chest extender Article number: 11703467 Dimensions:  $\Leftrightarrow$  114  $\oplus$  -  $\nearrow$  20 Information: The chest extender can be assembled on the back of the chest to extend the top of the chest.