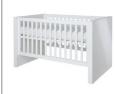

**Cot(bed) 70x140 Article number:** 11703463 **Dimensions:**  $\leftrightarrow 82$   $\bigcirc$  93  $\nearrow$  154 **Information:** With this cot bed 1 juniorside will be delivered. It is possible to convert this cot bed into a sofa at a later stage. Mattress base adjustable in 3 heights.

Cot 60x120Article number:11703462Dimensions: $\leftrightarrow 72$  $\bigcirc 93$  $\nearrow 134$ Information:Mattress base adjustable in<br/>3 heights.

Wardrobe - 2 DoorsArticle number:11703464Dimensions: $\leftrightarrow 114$  $\updownarrow 191$ 755Information:3 Shelfs and 1 hangingrail.Wardrobe with push-open mechanism.