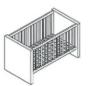

**Cot(bed) 70x140 Article number:** 11703463 **Dimensions:**  $\leftrightarrow 82$   $\bigcirc$  93  $\nearrow$  154 **Information:** With this cot bed 1 juniorside will be delivered. It is possible to convert this cot bed into a sofa at a later stage. Mattress base adjustable in 3 heights.