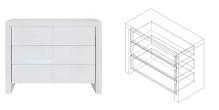

Available Colors: White Glossy White Matt

> Material: MDF

> Painting: Lacquered

Chest - 2 Drawers Article number: 11703460 Dimensions: ↔ 114 � 91 ↗ 55 Information: Chest with push-open mechanism.

Chest - 3 Drawers Article number: 11703461 Dimensions:  $\leftrightarrow$  114  $\bigcirc$  91  $\nearrow$  55 Information: Chest with push-open mechanism.