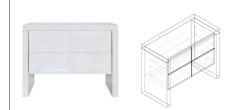

Available Colors: White Glossy White Matt

> Material: MDF

> Painting: Lacquered

Chest - 2 Drawers Article number: 11703460 Dimensions: ↔ 114 � 91 ↗ 55 Information: Chest with push-open mechanism.

Chest - 3 Drawers Article number: 11703461 Dimensions:  $\leftrightarrow$  114  $\bigcirc$  91  $\nearrow$  55 Information: Chest with push-open mechanism.