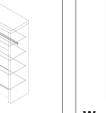

Available Colors: White Glossy White Matt

> Material: MDF

> Painting: Lacquered

Chest - 2 Drawers Article number: 11703460 Dimensions: ↔ 114 � 91 ↗ 55 Information: Chest with push-open mechanism.

Chest - 3 Drawers Article number: 11703461 Dimensions:  $\leftrightarrow$  114  $\bigcirc$  91  $\nearrow$  55 Information: Chest with push-open mechanism.