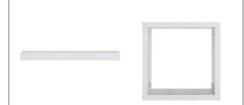

Shelf Article number: 11703466 Dimensions:  $\leftrightarrow 85 \ \bigcirc 7 \ \nearrow 20$ 

Shelf Cube White GlossyArticle number:11703509Dimensions: $\leftrightarrow 40$  $\updownarrow 40$ 720