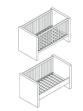

Cot 60x120Article number:11703462Dimensions: $\leftrightarrow 72$  $\bigcirc 93$  $\nearrow 134$ Information:Mattress base adjustable in<br/>3 heights.

Wardrobe - 2 DoorsArticle number:11703464Dimensions: $\leftrightarrow 114$  $\updownarrow 191$ 755Information:3 Shelfs and 1 hangingrail.Wardrobe with push-open mechanism.