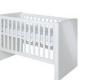

Cot 60x120Article number:11703462Dimensions: $\leftrightarrow 72$  $\bigcirc 93$  $\nearrow 134$ Information:Mattress base adjustable in<br/>3 heights.

Wardrobe - 2 DoorsArticle number:11703464Dimensions: $\leftrightarrow 114$  $\updownarrow 191$ 755Information:3 Shelfs and 1 hangingrail.Wardrobe with push-open mechanism.