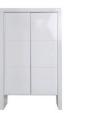

Cot 60x120Article number:11703462Dimensions: $\leftrightarrow 72$  $\bigcirc 93$  $\nearrow 134$ Information:Mattress base adjustable in<br/>3 heights.

Wardrobe - 2 DoorsArticle number:11703464Dimensions: $\leftrightarrow 114$  $\updownarrow 191$ 755Information:3 Shelfs and 1 hangingrail.Wardrobe with push-open mechanism.