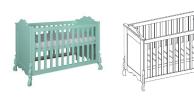

Available Colors: Mix

White

Material: MDF

Painting: Laquered

Chest Yellow - 3 Drawers Article number: 11703405 Dimensions:  $\leftrightarrow$  120  $\bigcirc$  91  $\nearrow$ 62 Soft Close: Yes

**Cot(bed) Mint green 70x140 Article number:** 11703409 **Dimensions:**  $\leftrightarrow 80$   $\bigcirc$  93  $\nearrow$ 150 **Information:** With this cot bed 2 juniorsides will be delivered. It is possible to convert this cot bed into a juniorbed at a later stage. Mattress base adjustable in 3 heights.