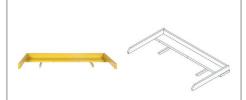

Wardrobe Pink - 1 Door/1 DrawerArticle number:11703427Dimensions: $\leftrightarrow 102$  $\updownarrow 214$ Ø 5Soft Close: YesInformation:Wardrobe, 1 door and 1drawer, 2 shelfs and 1 hangingrail.

**Chest extender Yellow Article number:** 11703399 **Dimensions:**  $\leftrightarrow$  120  $\bigcirc$  12  $\nearrow$ 64 **Information:** The chest extender can be assembled on the back of the chest to extend the top of the chest.