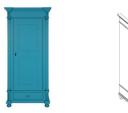

Bett Mint green 60x120Article number:11703406Dimensions:⇔ 66♀ 93✓ 127Information:Mattress base adjustable in3 heights.

Wardrobe Blue - 1 Door/1 Drawer Article number: 11703407 Dimensions:  $\Leftrightarrow$  102  $\updownarrow$  214  $\checkmark$  65 Soft Close: Yes Information: Wardrobe, 1 door and 1 drawer, 2 shelfs and 1 hangingrail.