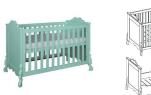

Available Colors: Mix

White

Material: MDF

Painting: Laquered

Chest Yellow - 3 Drawers Article number: 11703405 Dimensions:  $\leftrightarrow$  120  $\bigcirc$  91  $\nearrow$ 62 Soft Close: Yes

**Cot(bed) Mint green 70x140 Article number:** 11703409 **Dimensions:**  $\leftrightarrow 80$   $\bigcirc$  93  $\nearrow$ 150 **Information:** With this cot bed 2 juniorsides will be delivered. It is possible to convert this cot bed into a juniorbed at a later stage. Mattress base adjustable in 3 heights.

Bett Mint green 60x120Article number:11703406Dimensions:⇔ 66♀ 93✓ 127Information:Mattress base adjustable in3 heights.

Wardrobe Blue - 1 Door/1 Drawer Article number: 11703407 Dimensions:  $\Leftrightarrow$  102  $\updownarrow$  214  $\checkmark$  65 Soft Close: Yes Information: Wardrobe, 1 door and 1 drawer, 2 shelfs and 1 hangingrail.