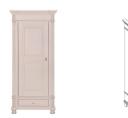

Wardrobe Pink - 1 Door/1 DrawerArticle number:11703427Dimensions: $\leftrightarrow 102$  $\updownarrow 214$ Ø 5Soft Close: YesInformation:Wardrobe, 1 door and 1drawer, 2 shelfs and 1 hangingrail.

**Chest extender Yellow Article number:** 11703399 **Dimensions:**  $\leftrightarrow$  120  $\bigcirc$  12  $\nearrow$ 64 **Information:** The chest extender can be assembled on the back of the chest to extend the top of the chest.