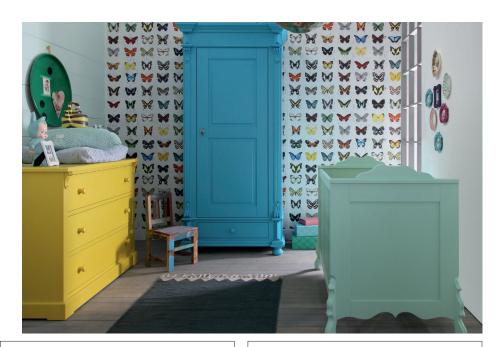

Available Colors: Mix

White

Material: MDF

Painting: Laquered

Chest Yellow - 3 Drawers Article number: 11703405 Dimensions:  $\leftrightarrow$  120  $\bigcirc$  91  $\nearrow$ 62 Soft Close: Yes

**Cot(bed) Mint green 70x140 Article number:** 11703409 **Dimensions:**  $\leftrightarrow 80$   $\bigcirc$  93  $\nearrow$ 150 **Information:** With this cot bed 2 juniorsides will be delivered. It is possible to convert this cot bed into a juniorbed at a later stage. Mattress base adjustable in 3 heights.