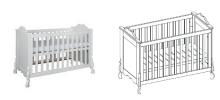

## Cot(bed) 70x140

**Article number:** 11703408 **Dimensions:**  $\Leftrightarrow 80 \quad \diamondsuit 93 \quad \nearrow 150$  **Information:** With this cot bed 2 juniorsides will be delivered. It is possible to convert this cot bed into a juniorbed at a later stage. Matress base adjustable in 3 heights.

## Cot 60x120

Article number: 11703401

**Dimensions:**  $\leftrightarrow$  66  $\updownarrow$  93  $\nearrow$  127 **Information:** Matress base adjustable in

3 heights.

Wardrobe - 1 Door/1 Drawer Article number: 11703402 Dimensions:  $\Leftrightarrow$  102  $\updownarrow$  214  $\nearrow$  65