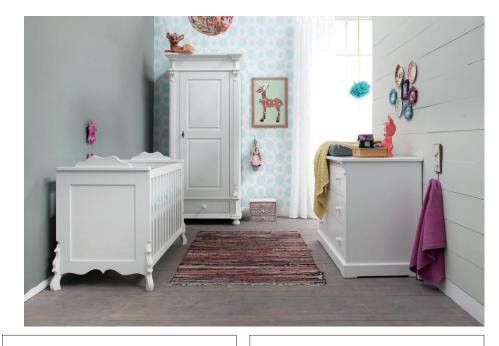

## Cot 60x120

Article number: 11703401

**Dimensions:**  $\leftrightarrow$  66  $\updownarrow$  93  $\nearrow$  127 **Information:** Matress base adjustable in

3 heights.

Wardrobe - 1 Door/1 Drawer Article number: 11703402 Dimensions:  $\Leftrightarrow$  102  $\updownarrow$  214  $\nearrow$  65

**Soft Close: Yes** 

**Information:** Wardrobe, 1 door and 1 drawer, 2 shelfs and 1 hangingrail.