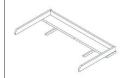

## **Chest extender**

**Article number:** 11703398 **Dimensions:**  $\leftrightarrow 120$   $\updownarrow$  -  $\nearrow 20$  **Information:** The chest extender can be assembled on the back of the chest to extend the top of the chest.