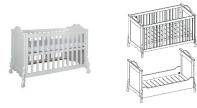

## Cot(bed) 70x140

**Article number:** 11703408 **Dimensions:**  $\Leftrightarrow 80 \quad \diamondsuit 93 \quad \nearrow 150$  **Information:** With this cot bed 2 juniorsides will be delivered. It is possible to convert this cot bed into a juniorbed at a later stage. Matress base adjustable in 3 heights.

## Cot 60x120

Article number: 11703401

**Dimensions:**  $\leftrightarrow$  66  $\updownarrow$  93  $\nearrow$  127 **Information:** Matress base adjustable in

3 heights.

Wardrobe - 1 Door/1 Drawer Article number: 11703402 Dimensions:  $\Leftrightarrow$  102  $\updownarrow$  214  $\nearrow$  65