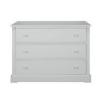

## Chalk

Available Colors: Mix White

**Material:** MDF

**Painting:** Laquered

**Chest - 3 Drawers Article number:** 11703400 **Dimensions:**  $\Leftrightarrow$  120  $\diamondsuit$  91  $\nearrow$  62

**Soft Close: Yes** 