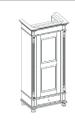

## Cot 60x120

Article number: 11703401

**Dimensions:**  $\leftrightarrow$  66  $\updownarrow$  93  $\nearrow$  127 **Information:** Matress base adjustable in

3 heights.

Wardrobe - 1 Door/1 Drawer Article number: 11703402 Dimensions:  $\Leftrightarrow$  102  $\updownarrow$  214  $\nearrow$  65

**Soft Close: Yes** 

**Information:** Wardrobe, 1 door and 1 drawer, 2 shelfs and 1 hangingrail.