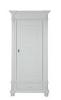

## Cot 60x120

Article number: 11703401

**Dimensions:**  $\leftrightarrow$  66  $\updownarrow$  93  $\nearrow$  127 **Information:** Matress base adjustable in

3 heights.

Wardrobe - 1 Door/1 Drawer Article number: 11703402 Dimensions:  $\Leftrightarrow$  102  $\updownarrow$  214  $\nearrow$  65

**Soft Close: Yes** 

**Information:** Wardrobe, 1 door and 1 drawer, 2 shelfs and 1 hangingrail.