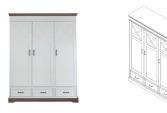

Wardrobe - 3 Doors/3 Drawers Article number: 11703085-2 Dimensions:  $\leftrightarrow$  170  $\updownarrow$  205 759 Soft Close: Yes Information: Wardrobe, left 1 hangingrail and 2 shelfs (2 doors wide). Right 2 shelfs.