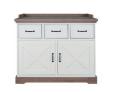

Available Colors: White White/Grey

Material: MDF with aged Pine

> Painting: Lacquered

Chest - 2 Doors/3 Drawers Article number: 11703050-3 Dimensions:  $\leftrightarrow$  115  $\bigcirc$  93 759 Soft Close: Yes Information: Chest, 1 shelf.