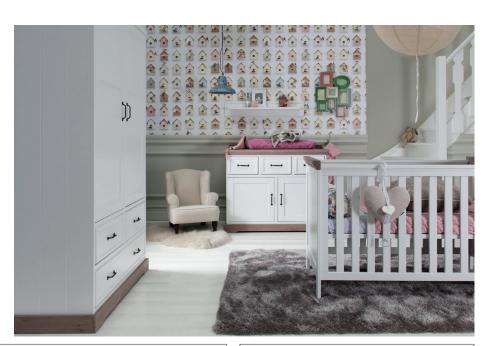

Available Colors: White White/Grey

Material: MDF with aged Pine

> Painting: Lacquered

Chest - 2 Doors/3 Drawers Article number: 11703050-3 Dimensions:  $\leftrightarrow$  115  $\bigcirc$  93 759 Soft Close: Yes Information: Chest, 1 shelf.

Cot(bed) 70x140 Article number: 11703059-2 Dimensions:  $\leftrightarrow$  78  $\bigcirc$  90  $\nearrow$  150 Information: With this cot bed 2 juniorsides will be delivered. It is possible to convert this cot bed into a juniorbed at a later stage. Mattress base adjustable in 3 heights.

Cot 60x120Article number:11703055-2Dimensions: $\leftrightarrow 68$  $\diamondsuit 90$ Information:Mattress base adjustable in3 heights.

Wardrobe - 2 Doors/3 Drawers Article number: 11703063-2Dimensions:  $\leftrightarrow 115$   $\updownarrow 205 \land 59$ Soft Close: Yes Information: Wardrobe, 1 hangingrail and underneath 2 shelfs (2 doors wide).

Wardrobe - 3 Doors/3 Drawers Article number: 11703085-2 Dimensions:  $\leftrightarrow$  170  $\updownarrow$  205 759 Soft Close: Yes Information: Wardrobe, left 1 hangingrail and 2 shelfs (2 doors wide). Right 2 shelfs.