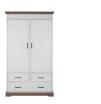

Available Colors: White White/Grey

Material: MDF with aged Pine

> Painting: Lacquered

Chest - 2 Doors/3 Drawers Article number: 11703050-3 Dimensions:  $\leftrightarrow$  115  $\bigcirc$  93 759 Soft Close: Yes Information: Chest, 1 shelf.