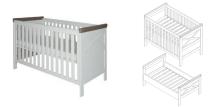

Cot(bed) 70x140 Article number: 11703059-2 Dimensions:  $\leftrightarrow$  78  $\bigcirc$  90  $\nearrow$  150 Information: With this cot bed 2 juniorsides will be delivered. It is possible to convert this cot bed into a juniorbed at a later stage. Mattress base adjustable in 3 heights.

Cot 60x120Article number:11703055-2Dimensions: $\leftrightarrow 68$  $\diamondsuit 90$ Information:Mattress base adjustable in3 heights.

Wardrobe - 2 Doors/3 Drawers Article number: 11703063-2Dimensions:  $\leftrightarrow 115$   $\updownarrow 205 \land 59$ Soft Close: Yes Information: Wardrobe, 1 hangingrail and underneath 2 shelfs (2 doors wide).