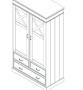

Cot 60x120Article number:11703055-2Dimensions: $\leftrightarrow 68$  $\diamondsuit 90$ Information:Mattress base adjustable in3 heights.

Wardrobe - 2 Doors/3 Drawers Article number: 11703063-2Dimensions:  $\leftrightarrow 115$   $\updownarrow 205 \land 59$ Soft Close: Yes Information: Wardrobe, 1 hangingrail and underneath 2 shelfs (2 doors wide).