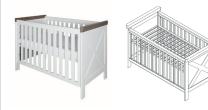

Cot(bed) 70x140 Article number: 11703059-2 Dimensions:  $\leftrightarrow$  78  $\bigcirc$  90  $\nearrow$  150 Information: With this cot bed 2 juniorsides will be delivered. It is possible to convert this cot bed into a juniorbed at a later stage. Mattress base adjustable in 3 heights.