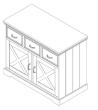

Available Colors: White White/Grey

Material: MDF with aged Pine

> Painting: Lacquered

Chest - 2 Doors/3 Drawers Article number: 11703050-3 Dimensions:  $\leftrightarrow$  115  $\bigcirc$  93 759 Soft Close: Yes Information: Chest, 1 shelf.