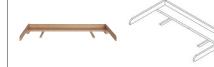

### **Chest extender**

Article number: 11701596Dimensions:  $\leftrightarrow 110$   $\updownarrow$  -  $\nearrow 20$ Information: The chest extender can be assembled on the back of the chest to extend the top of the chest.