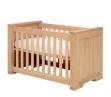

### Cot 60x120

Article number: 11701591

**Dimensions:**  $\leftrightarrow$  71  $\updownarrow$  79  $\nearrow$  125 **Information:** Mattress base adjustable in 3 heights.