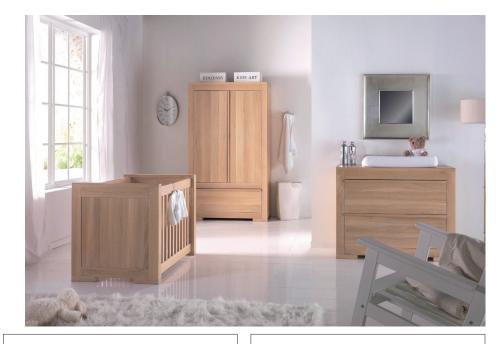

# Bretagne Oak

**Available Colors:**Oak nature

**Material:** Solid Oak

**Painting:** Stained

Chest - 4 Drawers
Article number: 11701590
Dimensions:  $\Leftrightarrow$  110  $\diamondsuit$  87  $\nearrow$  55

**Soft Close: Yes** 

**Information:** This chest has got an unique drawer-in-drawer system,1 drawer front contains 2 drawers.

## Cot(bed) 70x140

**Article number:** 11701592

**Dimensions:**  $\Leftrightarrow$  82  $\updownarrow$  79  $\nearrow$  146 **Information:** With this cot bed 1 juniorside will be delivered. It is possible to convert this cot bed into a sofa at a later stage. Mattress base adjustable in 3 heights.

### Cot 60x120

Article number: 11701591

**Dimensions:**  $\leftrightarrow$  71  $\updownarrow$  79  $\nearrow$  125 **Information:** Mattress base adjustable in 3 heights.

# Wardrobe - 2 Doors/2 Drawers Article number: 11701594 Dimensions: $\Leftrightarrow$ 110 $\updownarrow$ 189 $\nearrow$ 50

Soft Close: Yes

**Information:** Wardrobe, 2 shelfs and 1 hangingrail (2 doors wide), drawer-in-drawer System.

### **Chest extender**

Article number: 11701596Dimensions:  $\leftrightarrow 110$   $\updownarrow$  -  $\nearrow 20$ Information: The chest extender can be assembled on the back of the chest to extend the top of the chest.

### Shelf

**Article number:** 11701593

**Dimensions:**  $\Leftrightarrow$  110  $\updownarrow$  20  $\nearrow$  16