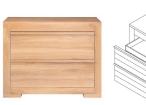

# Bretagne Oak

**Available Colors:**Oak nature

**Material:** Solid Oak

**Painting:** Stained

Chest - 4 Drawers
Article number: 11701590
Dimensions:  $\Leftrightarrow$  110  $\diamondsuit$  87  $\nearrow$  55