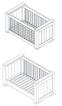

### Cot 60x120

Article number: 11701591

**Dimensions:**  $\leftrightarrow$  71  $\updownarrow$  79  $\nearrow$  125 **Information:** Mattress base adjustable in 3 heights.