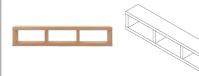

### Shelf

**Article number:** 11701593

**Dimensions:**  $\Leftrightarrow$  110  $\updownarrow$  20  $\nearrow$  16