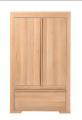

# Wardrobe - 2 Doors/2 Drawers Article number: 11701594 Dimensions: $\Leftrightarrow$ 110 $\updownarrow$ 189 $\nearrow$ 50

Soft Close: Yes

**Information:** Wardrobe, 2 shelfs and 1 hangingrail (2 doors wide), drawer-in-drawer System.