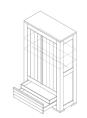

### Shelf

**Article number:** 11701593

**Dimensions:**  $\Leftrightarrow$  110  $\updownarrow$  20  $\nearrow$  16