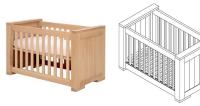

## Cot(bed) 70x140

**Article number:** 11701592

**Dimensions:**  $\Leftrightarrow$  82  $\updownarrow$  79  $\nearrow$  146 **Information:** With this cot bed 1 juniorside will be delivered. It is possible to convert this cot bed into a sofa at a later stage. Mattress base adjustable in 3 heights.