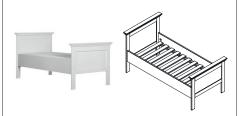

# Single bed 90x200 (without Cross)

**Article number:** 11703090-2 **Dimensions:**  $\leftrightarrow$  103  $\updownarrow$  85  $\nearrow$  211 **Information:** Bed, no mattress base

included.

# Single bed 90x200 (with Cross)

**Article number:** 11703090-1 **Dimensions:**  $\leftrightarrow$  103  $\updownarrow$  85  $\nearrow$  211 **Information:** Bed, no mattress base

included.