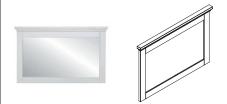

# **Spiegel (without Cross)**

11703807 **Article number:** 

**Dimensions:**  $\Leftrightarrow$  107  $\updownarrow$  60  $\sqrt{25}$ 