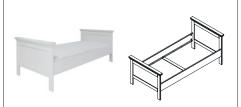

# **Desk (without Cross)**

**Article number:** 11703105-2 **Dimensions:**  $\leftrightarrow$  110  $\updownarrow$  79  $\nearrow$  59

**Soft Close: Yes** 

### **Desk (with Cross)**

**Article number:** 11703105-1 **Dimensions:**  $\Leftrightarrow$  110  $\updownarrow$  79  $\nearrow$  59

**Soft Close: Yes** 