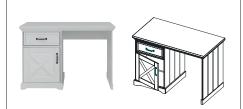

# **Desk (without Cross)**

**Article number:** 11703105-2 **Dimensions:**  $\leftrightarrow$  110  $\updownarrow$  79  $\nearrow$  59

**Soft Close: Yes** 

### **Desk (with Cross)**

**Article number:** 11703105-1 **Dimensions:**  $\Leftrightarrow$  110  $\updownarrow$  79  $\nearrow$  59

**Soft Close: Yes** 