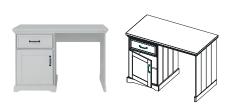

# **Bedside table (without Cross)**

**Article number:** 11703095-1 **Dimensions:**  $\leftrightarrow$  46

**Soft Close: Yes** 