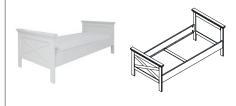

# Single bed 90x200 (without Cross)

**Article number:** 11703090-2 **Dimensions:**  $\leftrightarrow$  103  $\updownarrow$  85  $\nearrow$  211 **Information:** Bed, no mattress base

included.

# Single bed 90x200 (with Cross)

**Article number:** 11703090-1 **Dimensions:**  $\leftrightarrow$  103  $\updownarrow$  85  $\nearrow$  211 **Information:** Bed, no mattress base

included.