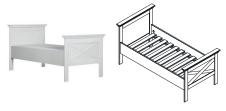

# Single bed 90x200 (without Cross)

**Article number:** 11703090-2 **Dimensions:**  $\leftrightarrow$  103  $\updownarrow$  85  $\nearrow$  211 **Information:** Bed, no mattress base

included.

# Single bed 90x200 (with Cross)

**Article number:** 11703090-1 **Dimensions:**  $\leftrightarrow$  103  $\updownarrow$  85  $\nearrow$  211 **Information:** Bed, no mattress base

included.