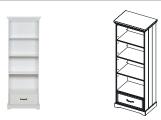

### **Bookcase (without Cross)**

**Article number:** 11703800-1 **Dimensions:**  $\leftrightarrow$  62

**Soft Close: Yes** 