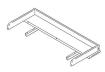

### **Chest extender**

**Article number:** 11703069 **Dimensions:**  $\leftrightarrow 115$   $\diamondsuit$  -  $\nearrow 18$  **Information:** The chest extender can be assembled on the back of the chest to extend the top of the chest.