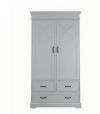

## Wardrobe - 2 Doors/3 Drawers

**Article number:** 11703063-1 **Dimensions:**  $\Leftrightarrow$  115  $\updownarrow$  205  $\nearrow$  59

**Soft Close: Yes** 

**Information:** Wardrobe, 1 hanging rail and underneath 2 shelfs (2 doors wide).