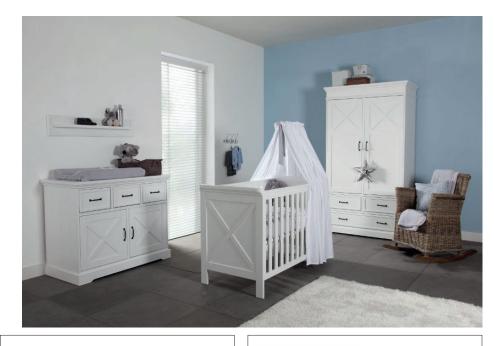

# Savona

White with Cross

**Available Colors:** 

White White/Grey

Material: MDF

**Painting:** Lacquered

Chest - 2 Doors/3 Drawers

**Article number:** 11703050-1 **Dimensions:**  $\leftrightarrow$  115  $\updownarrow$  93  $\nearrow$  59

**Soft Close: Yes** 

Information: Chest, 1 shelf.

### Cot(bed) 70x140

**Article number:** 11703059-1 **Dimensions:**  $\leftrightarrow 78$   $\circlearrowleft 90$   $\nearrow 150$  **Information:** With this cot bed 2 juniorsides will be delivered. It is possible to convert this cot bed into a juniorbed at a later stage. Mattress base adjustable in 3

#### Cot 60x120

Article number: 11703055-1 Dimensions:  $\Leftrightarrow 68 \quad \diamondsuit 90 \quad \nearrow 130$  Information: Mattress base adjustable in 3 heights.

## Wardrobe - 2 Doors/3 Drawers

**Article number:** 11703063-1 **Dimensions:**  $\Leftrightarrow$  115  $\updownarrow$  205  $\nearrow$  59

**Soft Close: Yes** 

**Information:** Wardrobe, 1 hanging rail and underneath 2 shelfs (2 doors wide).

### Wardrobe - 3 Doors/3 Drawers

**Article number:** 11703085-1 **Dimensions:**  $\leftrightarrow$  170  $\updownarrow$  205  $\nearrow$  59

Soft Close: Yes

**Information:** Wardrobe, left 1 hanging-rail and 2 shelfs (2 doors wide). Right 2