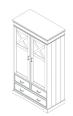

# Savona

White with Cross

**Available Colors:** 

White White/Grey

Material: MDF

**Painting:** Lacquered

Chest - 2 Doors/3 Drawers

**Article number:** 11703050-1 **Dimensions:**  $\leftrightarrow$  115  $\updownarrow$  93  $\nearrow$  59

**Soft Close: Yes** 

Information: Chest, 1 shelf.