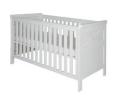

### Cot(bed) 70x140

**Article number:** 11703059-1 **Dimensions:**  $\leftrightarrow 78$   $\circlearrowleft 90$   $\nearrow 150$  **Information:** With this cot bed 2 juniorsides will be delivered. It is possible to convert this cot bed into a juniorbed at a later stage. Mattress base adjustable in 3

#### Cot 60x120

Article number: 11703055-1 Dimensions:  $\Leftrightarrow 68 \quad \diamondsuit 90 \quad \nearrow 130$  Information: Mattress base adjustable in 3 heights.