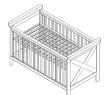

#### Cot 60x120

Article number: 11703055-1 Dimensions:  $\Leftrightarrow 68 \quad \diamondsuit 90 \quad \nearrow 130$  Information: Mattress base adjustable in 3 heights.

heights.