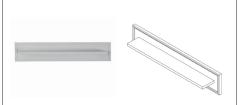

### Shelf

**Article number:** 11703068 **Dimensions:**  $\leftrightarrow$  100  $\updownarrow$  20  $\nearrow$  15