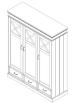

### Wardrobe - 3 Doors/3 Drawers

**Article number:** 11703085-1 **Dimensions:**  $\leftrightarrow$  170  $\updownarrow$  205  $\nearrow$  59

Soft Close: Yes

**Information:** Wardrobe, left 1 hanging-rail and 2 shelfs (2 doors wide). Right 2

shelfs.