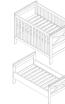

### Cot(bed) 70x140

**Article number:** 11703059-1 **Dimensions:**  $\leftrightarrow 78$   $\circlearrowleft 90$   $\nearrow 150$  **Information:** With this cot bed 2 juniorsides will be delivered. It is possible to convert this cot bed into a juniorbed at a later stage. Mattress base adjustable in 3