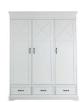

## Wardrobe - 2 Doors/3 Drawers

**Article number:** 11703063-1 **Dimensions:**  $\Leftrightarrow$  115  $\updownarrow$  205  $\nearrow$  59

**Soft Close: Yes** 

**Information:** Wardrobe, 1 hanging rail and underneath 2 shelfs (2 doors wide).