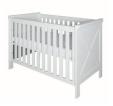

### Cot(bed) 70x140

**Article number:** 11703059-1 **Dimensions:**  $\leftrightarrow 78$   $\circlearrowleft 90$   $\nearrow 150$  **Information:** With this cot bed 2 juniorsides will be delivered. It is possible to convert this cot bed into a juniorbed at a later stage. Mattress base adjustable in 3