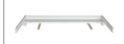

### **Chest extender**

**Article number:** 11703069 **Dimensions:**  $\leftrightarrow 115$   $\diamondsuit$  -  $\nearrow 18$  **Information:** The chest extender can be assembled on the back of the chest to extend the top of the chest.