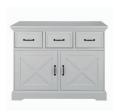

# Savona

White with Cross

**Available Colors:** 

White White/Grey

Material: MDF

**Painting:** Lacquered

Chest - 2 Doors/3 Drawers

**Article number:** 11703050-1 **Dimensions:**  $\leftrightarrow$  115  $\updownarrow$  93  $\nearrow$  59

**Soft Close: Yes** 

Information: Chest, 1 shelf.