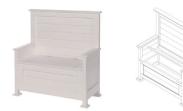

Upstand for chestArticle number:11703874Dimensions: $\leftrightarrow 120$  $\updownarrow 63$ ?756

Toy Box BenchArticle number:11703876Dimensions: $\leftrightarrow$  89 $\updownarrow$  96 $\checkmark$  38