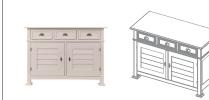

Cot 60x120 - 2 Drawers Article number: 11703871 Dimensions: ↔ 104 ① 133 775 Soft Close: Yes Information: Mattress base adjustable in 3 heights.

Wardrobe - 2 Doors/1 Drawer Article number: 11703873 Dimensions:  $\leftrightarrow$  127  $\updownarrow$  199  $\nearrow$ 60 Soft Close: Yes Information: Wardrobe, 1 hangingrail and underneath 3 shelfs (2 doors wide).