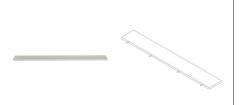

Chest extenderArticle number:11703875Dimensions: $\leftrightarrow$  130  $\diamondsuit$  5  $\checkmark$  17Information:The chest extender can<br/>be assembled on the back of the chest to<br/>extend the top of the chest.