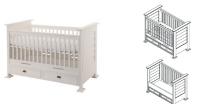

Cot(bed) 70x140 - 2 Drawers Article number: 11703872 Dimensions:  $\Leftrightarrow$  85  $\updownarrow$  104  $\nearrow$  152 Soft Close: Yes Information: With this cot bed 1 juniorside will be delivered. It is possible to convert this cot bed into a sofa at a later stage. Mattress base adjustable in 3 heights.