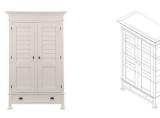

Cot 60x120 - 2 Drawers Article number: 11703871 Dimensions: ↔ 104 ① 133 775 Soft Close: Yes Information: Mattress base adjustable in 3 heights.

Wardrobe - 2 Doors/1 Drawer Article number: 11703873 Dimensions:  $\leftrightarrow$  127  $\updownarrow$  199  $\nearrow$ 60 Soft Close: Yes Information: Wardrobe, 1 hangingrail and underneath 3 shelfs (2 doors wide).