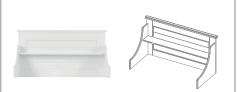

Upstand for chestArticle number:11703874Dimensions: $\leftrightarrow 120$  $\updownarrow 63$ ?756

Toy Box BenchArticle number:11703876Dimensions: $\leftrightarrow$  89 $\updownarrow$  96 $\checkmark$  38