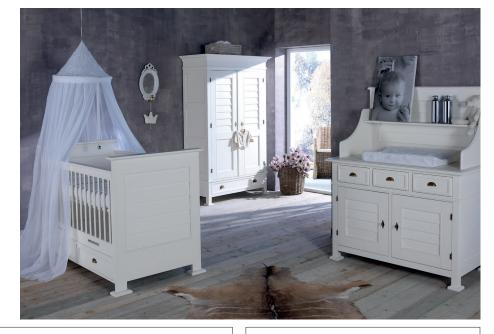

Available Colors: White

Material: MDF

**Painting:** Brush strokes

Chest (without upstand) Article number: 11703870 Dimensions:  $\Leftrightarrow$  124  $\bigcirc$  91  $\nearrow$  57 Soft Close: Yes Information: Chest, at left-hand-side and right-hand-side 1 shelf.