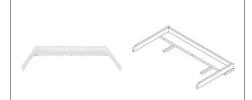

Wardrobe - 2 Doors/1 Drawer Article number: 11703293 Dimensions: ↔ 115 ↓ 194 755 Soft Close: Yes Information: Wardrobe, left 2 shelfs, right 1 shelf and 1 hangingrail.

Chest extenderArticle number:11703295Dimensions: $\leftrightarrow 122$  $\bigcirc$  -Information:The chest extender can<br/>be assembled on the back of the chest<br/>to extend the top of the chest.