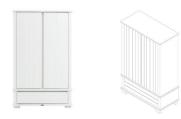

Wardrobe - 2 Doors/1 Drawer Article number: 11703293 Dimensions: ↔ 115 ↓ 194 755 Soft Close: Yes Information: Wardrobe, left 2 shelfs, right 1 shelf and 1 hangingrail.

Chest extenderArticle number:11703295Dimensions: $\leftrightarrow 122$  $\bigcirc$  -Information:The chest extender can<br/>be assembled on the back of the chest<br/>to extend the top of the chest.