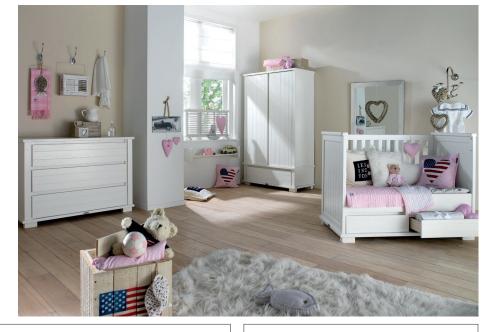

Available Colors: White

Material: MDF

Painting: Lacquered

Cot(bed) 70x140 - 2 Drawers Article number: 11703298 Dimensions:  $\leftrightarrow 80$   $\oplus 84$  7149 Soft Close: Yes Information: With this cot bed 1 juniorside will be delivered. It is possible to con-

side will be delivered. It is possible to convert this cot bed into a sofa at a later stage. Mattress base adjustable in 3 heights.

Cot 60x120 - 2 Drawers Article number: 11703297 Dimensions:  $\leftrightarrow$  70  $\updownarrow$  84  $\nearrow$  129 Soft Close: Yes Information: Mattress base adjustable in 3 heights.

Wardrobe - 2 Doors/1 Drawer Article number: 11703293 Dimensions: ↔ 115 ↓ 194 755 Soft Close: Yes Information: Wardrobe, left 2 shelfs, right 1 shelf and 1 hangingrail.

Chest extenderArticle number:11703295Dimensions: $\leftrightarrow 122$  $\bigcirc$  -Information:The chest extender can<br/>be assembled on the back of the chest<br/>to extend the top of the chest.