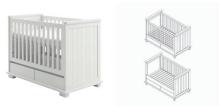

Available Colors: White

Material: MDF

Painting: Lacquered

Cot(bed) 70x140 - 2 Drawers Article number: 11703298 Dimensions:  $\leftrightarrow 80$   $\oplus 84$  7149 Soft Close: Yes Information: With this cot bed 1 juniorside will be delivered. It is possible to con-

side will be delivered. It is possible to convert this cot bed into a sofa at a later stage. Mattress base adjustable in 3 heights.

Cot 60x120 - 2 Drawers Article number: 11703297 Dimensions:  $\leftrightarrow$  70  $\updownarrow$  84  $\nearrow$  129 Soft Close: Yes Information: Mattress base adjustable in 3 heights.