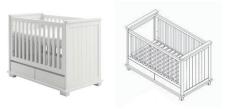

side will be delivered. It is possible to convert this cot bed into a sofa at a later stage. Mattress base adjustable in 3 heights.

Cot 60x120 - 2 Drawers Article number: 11703297 Dimensions:  $\leftrightarrow$  70  $\updownarrow$  84  $\nearrow$  129 Soft Close: Yes Information: Mattress base adjustable in 3 heights.