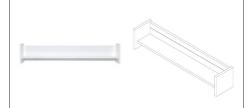

Shelf Article number: 11703294 Dimensions:  $\leftrightarrow$  100  $\bigcirc$  20  $\nearrow$ 20