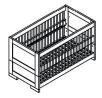

Cot 60x120

Article number: 11703411 Dimensions:  $\Leftrightarrow$  66  $\updownarrow$  85  $\nearrow$  126 Information: Mattress base adjustable in 3 heights.

Wardrobe - 2 Doors/1 Drawer Article number: 11703413 Dimensions:  $\Leftrightarrow$  105  $\updownarrow$  185  $\nearrow$  52 Soft Close: Yes