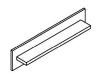

#### Shelf

**Article number:** 11703414 **Dimensions:**  $\Leftrightarrow$  85  $\updownarrow$  20  $\nearrow$  13