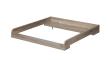

### **Chest extender**

Article number: 11703415Dimensions:  $\leftrightarrow 97$   $\updownarrow 10$   $\nearrow 73$ Information: The chest extender can be assembled on the top of the chest to extend the top of the chest.