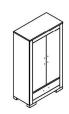

Cot 60x120

Article number: 11703411 Dimensions:  $\Leftrightarrow$  66  $\updownarrow$  85  $\nearrow$  126 Information: Mattress base adjustable in 3 heights.

Wardrobe - 2 Doors/1 Drawer Article number: 11703413 Dimensions:  $\Leftrightarrow$  105  $\updownarrow$  185  $\nearrow$  52 Soft Close: Yes