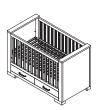

Cot 60x120

Article number: 11703411 Dimensions:  $\Leftrightarrow$  66  $\updownarrow$  85  $\nearrow$  126 Information: Mattress base adjustable in 3 heights.

Wardrobe - 2 Doors/1 Drawer Article number: 11703413 Dimensions:  $\Leftrightarrow$  105  $\updownarrow$  185  $\nearrow$  52 Soft Close: Yes