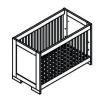

#### Cot 60x120 - 1 Drawer

Article number: 11703640Dimensions:  $\Leftrightarrow 66 \quad \diamondsuit 99 \quad \nearrow 126$ Information: Mattress base adjustable in 3 heights.