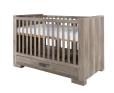

#### Cot 60x120 - 1 Drawer

Article number: 11703640Dimensions:  $\Leftrightarrow 66 \quad \diamondsuit 99 \quad \nearrow 126$ Information: Mattress base adjustable in 3 heights.