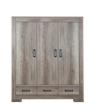

**Information:** Wardrobe, left 1 shelf and 1 hangingrail, right 3 shelfs.

Wardrobe - 3 Doors/3 Drawers Article number: 11703416 Dimensions:  $\Leftrightarrow$  150  $\diamondsuit$  185  $\nearrow$  52 Soft Close: Yes

**Information:** Wardrobe, left 3 shelfs, right 1 shelf and 1 hangingrail (2 doors wide).