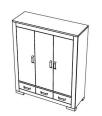

# **Available Colors:** Oak Grey

**Material:** Melamine with wood texture

**Painting:** 

Chest - 3 Drawers

Article number: 11703410

Dimensions:  $\Leftrightarrow$  105  $\updownarrow$  90  $\nearrow$  52

Soft Close: Yes