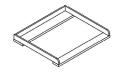

### **Chest extender**

Article number: 11703415Dimensions:  $\leftrightarrow 97$   $\updownarrow 10$   $\nearrow 73$ Information: The chest extender can be assembled on the top of the chest to extend the top of the chest.