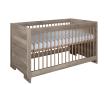

Cot 60x120

Article number: 11703411 Dimensions:  $\Leftrightarrow$  66  $\updownarrow$  85  $\nearrow$  126 Information: Mattress base adjustable in 3 heights.

Wardrobe - 2 Doors/1 Drawer Article number: 11703413 Dimensions:  $\Leftrightarrow$  105  $\updownarrow$  185  $\nearrow$  52 Soft Close: Yes