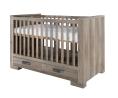

## Cot(bed) 70x140 - 2 Drawers

#### Cot 60x120 - 1 Drawer

Article number: 11703640Dimensions:  $\Leftrightarrow 66 \quad \diamondsuit 99 \quad \nearrow 126$ Information: Mattress base adjustable in 3 heights.