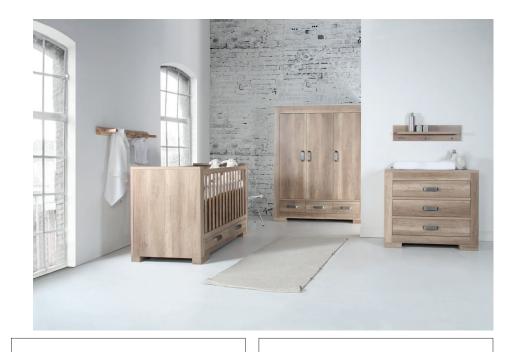

# Lodge Oak Grey

# **Available Colors:** Oak Grey

**Material:** Melamine with wood texture

**Painting:** 

Chest - 3 Drawers

Article number: 11703410

Dimensions:  $\Leftrightarrow$  105  $\updownarrow$  90  $\nearrow$  52

Soft Close: Yes

Cot 60x120

Article number: 11703411 Dimensions:  $\Leftrightarrow$  66  $\updownarrow$  85  $\nearrow$  126 Information: Mattress base adjustable in 3 heights.

Wardrobe - 2 Doors/1 Drawer Article number: 11703413 Dimensions:  $\Leftrightarrow$  105  $\updownarrow$  185  $\nearrow$  52 Soft Close: Yes

**Information:** Wardrobe, left 1 shelf and 1 hangingrail, right 3 shelfs.

Wardrobe - 3 Doors/3 Drawers Article number: 11703416 Dimensions:  $\Leftrightarrow$  150  $\diamondsuit$  185  $\nearrow$  52 Soft Close: Yes