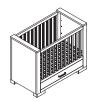

Cot 60x120

Article number: 11703411 Dimensions:  $\Leftrightarrow$  66  $\updownarrow$  85  $\nearrow$  126 Information: Mattress base adjustable in 3 heights.

Wardrobe - 2 Doors/1 Drawer Article number: 11703413 Dimensions:  $\Leftrightarrow$  105  $\updownarrow$  185  $\nearrow$  52 Soft Close: Yes