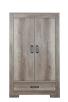

Cot 60x120

Article number: 11703411 Dimensions:  $\Leftrightarrow$  66  $\updownarrow$  85  $\nearrow$  126 Information: Mattress base adjustable in 3 heights.

Wardrobe - 2 Doors/1 Drawer Article number: 11703413 Dimensions:  $\Leftrightarrow$  105  $\updownarrow$  185  $\nearrow$  52 Soft Close: Yes

**Information:** Wardrobe, left 1 shelf and 1 hangingrail, right 3 shelfs.

Wardrobe - 3 Doors/3 Drawers Article number: 11703416 Dimensions:  $\Leftrightarrow$  150  $\diamondsuit$  185  $\nearrow$  52 Soft Close: Yes