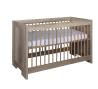

# Lodge Oak Grey

# **Available Colors:** Oak Grey

**Material:** Melamine with wood texture

**Painting:** 







Chest - 3 Drawers

Article number: 11703410

Dimensions:  $\Leftrightarrow$  105  $\updownarrow$  90  $\nearrow$  52

Soft Close: Yes







Cot 60x120



Article number: 11703411 Dimensions:  $\Leftrightarrow$  66  $\updownarrow$  85  $\nearrow$  126 Information: Mattress base adjustable in 3 heights.





Wardrobe - 2 Doors/1 Drawer Article number: 11703413 Dimensions:  $\Leftrightarrow$  105  $\updownarrow$  185  $\nearrow$  52 Soft Close: Yes

**Information:** Wardrobe, left 1 shelf and 1 hangingrail, right 3 shelfs.





Wardrobe - 3 Doors/3 Drawers Article number: 11703416 Dimensions:  $\Leftrightarrow$  150  $\diamondsuit$  185  $\nearrow$  52 Soft Close: Yes

**Information:** Wardrobe, left 3 shelfs, right 1 shelf and 1 hangingrail (2 doors wide).





### **Chest extender**

Article number: 11703415Dimensions:  $\leftrightarrow 97$   $\updownarrow 10$   $\nearrow 73$ Information: The chest extender can be assembled o