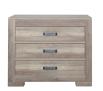

# **Available Colors:** Oak Grey

**Material:** Melamine with wood texture

**Painting:** 

Chest - 3 Drawers

Article number: 11703410

Dimensions:  $\Leftrightarrow$  105  $\updownarrow$  90  $\nearrow$  52

Soft Close: Yes