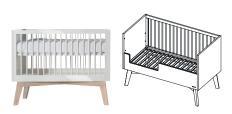

# Sixties

Light Oak/White Glossy

### **Available Colors:**

Dark Pine/White Glossy Dark Pine/White Matt Light Oak/White Glossy Light Oak/White Matt

> Material: MDF and Solid Oak

> > **Painting:** Lacquered





# Chest - 2 Drawers/1 Door Article number: 11706070-1 Dimensions: $\Leftrightarrow$ 130 $\Rightarrow$ 90 $\nearrow$ 5

**Information:** Left, 2 Drawers. Right 1 shelf. Chest with push-open mechanism.



# Cot(bed) 70x140



#### Cot 60x120



#### Wardrobe - 2 Doors



#### **Shelf Cube**

**Article number:** 11703509 **Dimensions:**  $\Leftrightarrow$  40  $\updownarrow$  40  $\nearrow$  20



#### **Chest extender**

**Article number:** 11706061 **Dimensions:**  $\leftrightarrow$  130  $\updownarrow$  11  $\nearrow$  53 **Information:** The chest extender can be assembled on the back of the chest to extend the top of the chest.



## Shelf

Article number: 11706052 Dimensions:  $\Leftrightarrow 100 \quad $\updownarrow 6$   $\nearrow 16$