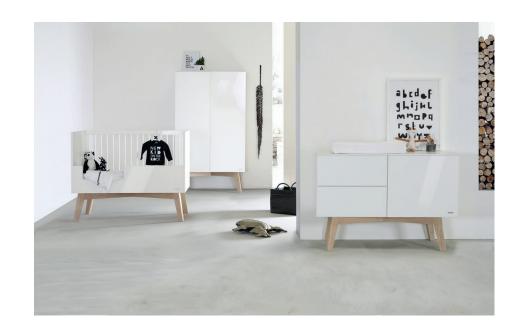

# Sixties

Light Oak/White Glossy

### **Available Colors:**

Dark Pine/White Glossy Dark Pine/White Matt Light Oak/White Glossy Light Oak/White Matt

> Material: MDF and Solid Oak

> > **Painting:** Lacquered