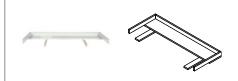

#### **Chest extender**

**Article number:** 11706061 **Dimensions:**  $\leftrightarrow$  130  $\updownarrow$  11  $\nearrow$  53 **Information:** The chest extender can be assembled on the back of the chest to extend the top of the chest.