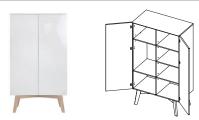

# Sixties

Light Oak/White Glossy

### **Available Colors:**

Dark Pine/White Glossy Dark Pine/White Matt Light Oak/White Glossy Light Oak/White Matt

> Material: MDF and Solid Oak

> > **Painting:** Lacquered





# Chest - 2 Drawers/1 Door Article number: 11706070-1 Dimensions: $\Leftrightarrow$ 130 $\Rightarrow$ 90 $\nearrow$ 5

**Information:** Left, 2 Drawers. Right 1 shelf. Chest with push-open mechanism.



# Cot(bed) 70x140



#### Cot 60x120



#### Wardrobe - 2 Doors



#### **Shelf Cube**

**Article number:** 11703509 **Dimensions:**  $\Leftrightarrow$  40  $\updownarrow$  40  $\nearrow$  20



#### **Chest extender**

**Article number:** 11706061 **Dimensions:**  $\leftrightarrow$  130  $\updownarrow$  11  $\nearrow$  53 **Information:** The chest extender can be assembled on the back of the chest to extend the top of the chest.



## Shelf

Article number: 11706052 Dimensions:  $\Leftrightarrow 100 \quad $\updownarrow 6$   $\nearrow 16$