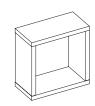

#### **Shelf Cube**

**Article number:** 11703509 **Dimensions:**  $\Leftrightarrow$  40  $\updownarrow$  40  $\nearrow$  20