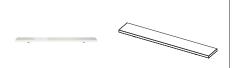

## Shelf

Article number: 11706052 Dimensions:  $\Leftrightarrow 100 \quad $\updownarrow 6$   $\nearrow 16$