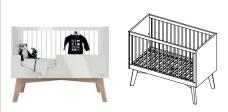

# Sixties

Light Oak/White Glossy

### **Available Colors:**

Dark Pine/White Glossy Dark Pine/White Matt Light Oak/White Glossy Light Oak/White Matt

> Material: MDF and Solid Oak

> > **Painting:** Lacquered





# Chest - 2 Drawers/1 Door Article number: 11706070-1 Dimensions: $\Leftrightarrow$ 130 $\Rightarrow$ 90 $\nearrow$ 5

**Information:** Left, 2 Drawers. Right 1 shelf. Chest with push-open mechanism.



# Cot(bed) 70x140



#### Cot 60x120



#### Wardrobe - 2 Doors



#### **Shelf Cube**

**Article number:** 11703509 **Dimensions:**  $\Leftrightarrow$  40  $\updownarrow$  40  $\nearrow$  20



#### **Chest extender**

**Article number:** 11706061 **Dimensions:**  $\leftrightarrow$  130  $\updownarrow$  11  $\nearrow$  53 **Information:** The chest extender can be assembled on the back of the chest to extend the top of the chest.



## Shelf

Article number: 11706052 Dimensions:  $\Leftrightarrow 100 \quad $\updownarrow 6$   $\nearrow 16$