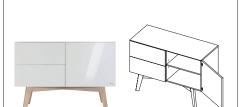

# Chest - 2 Drawers/1 Door Article number: 11706070-1 Dimensions: $\Leftrightarrow$ 130 $\Rightarrow$ 90 $\nearrow$ 5

**Information:** Left, 2 Drawers. Right 1 shelf. Chest with push-open mechanism.